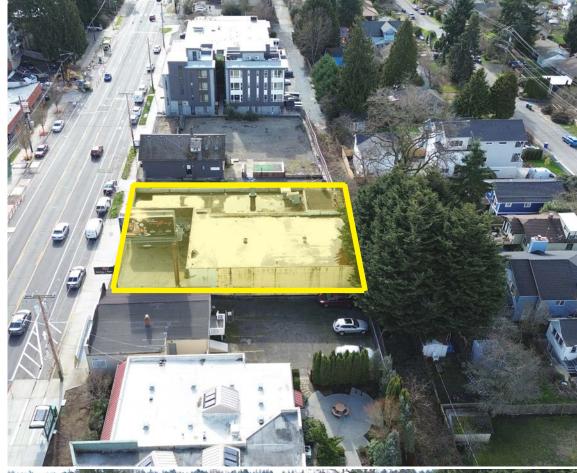

The property is well located on Greenwood Ave N, just a few blocks south of the intersection of Holman Road, Greenwood Ave and 105th which provides numerous options for transportation.

There is an out of service auto-body repair shop currently on the property and a billboard that has a terminable lease. The auto-body repair shop has the potential to be renovated but it is believed the highest and best use is for this property is new development. The seller is open to looking at all offers including those that have developer terms.

# OFFERING

| NAME                     | Greenwood Development Site                                                                               |
|--------------------------|----------------------------------------------------------------------------------------------------------|
| ADDRESS                  | 9739 Greenwood Ave N, Seattle WA 98103                                                                   |
| PARCEL NUMBER            | 291520-0025                                                                                              |
| LOT SIZE                 | 8,960 Square Feet                                                                                        |
| ZONING                   | C1-55 (M)                                                                                                |
| PRICE                    | \$1,795,000                                                                                              |
| PRICE PER FOOT           | \$200                                                                                                    |
| EXISTING USE             | Boarded up Auto Repair Shop                                                                              |
| BUILDING SQFT            | 5,488 Square Feet                                                                                        |
| HEIGHT LIMIT             | 55 Feet                                                                                                  |
| DEVELOPMENT<br>POTENTIAL | +/- 50 apartment units or +/- 10<br>live-work/townhouse units (this is<br>our estimate, buyer to verify) |

## INVESTMENT HIGHLIGHTS

- 8,960 SqFt lot zone C1-55(M)
- Potential to build +/- 50 apartment units or +/- 10 live-work/ townhouse units (Buyer to verify)
- Existing structure out of service auto-body repair shop
- Transit oriented location
- Seller open to offers with a close on permits
- Billboard lease allows for it to be removed for redevelopment

## EXTERIORS