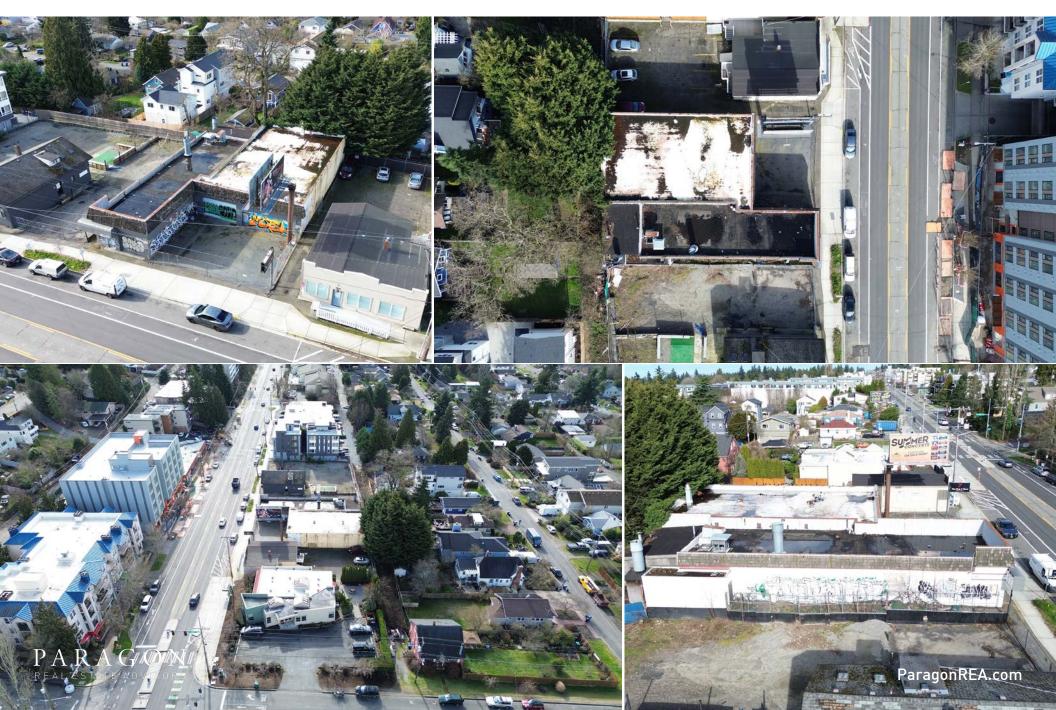

## EXTERIORS

The property is well located on Greenwood Ave N, just a few blocks south of the intersection of Holman Road, Greenwood Ave and 105th which provides numerous options for transportation.

There is an out of service auto-body repair shop currently on the property and a billboard that has a terminable lease. The auto-body repair shop has the potential to be renovated but it is believed the highest and best use is for this property is new development. The seller is open to looking at all offers including those that have developer terms.

## INVESTMENT HIGHLIGHTS

- 8,960 SqFt lot zone C1-55(M)
- Potential to build +/- 50 apartment units or +/- 10 live-work/ townhouse units (Buyer to verify)
- Existing structure out of service auto-body repair shop
- Transit oriented location
- Seller open to offers with a close on permits
- Billboard lease allows for it to be removed for redevelopment