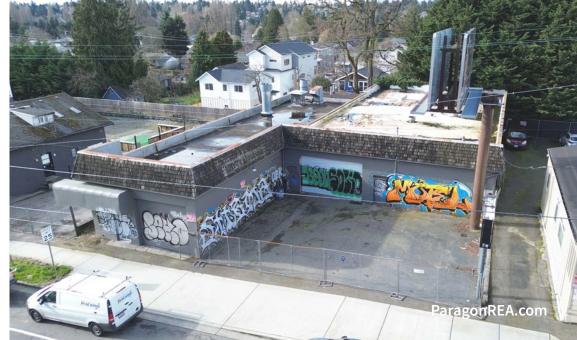

The property is well located on Greenwood Ave N, just a few blocks south of the intersection of Holman Road, Greenwood Ave and 105th which provides numerous options for transportation.

There is an out of service auto-body repair shop currently on the property and a billboard that has a terminable lease. The auto-body repair shop has the potential to be renovated but it is believed the highest and best use is for this property is new development. The seller is open to looking at all offers including those that have developer terms.

# OFFERING

| NAME                     | Greenwood Development Site                                                                               |
|--------------------------|----------------------------------------------------------------------------------------------------------|
| ADDRESS                  | 9739 Greenwood Ave N, Seattle WA 98103                                                                   |
| PARCEL NUMBER            | 291520-0025                                                                                              |
| LOT SIZE                 | 8,960 Square Feet                                                                                        |
| ZONING                   | C1-55 (M)                                                                                                |
| PRICE                    | \$1,795,000                                                                                              |
| PRICE PER FOOT           | \$200                                                                                                    |
| EXISTING USE             | Boarded up Auto Repair Shop                                                                              |
| BUILDING SQFT            | 5,488 Square Feet                                                                                        |
| HEIGHT LIMIT             | 55 Feet                                                                                                  |
| DEVELOPMENT<br>POTENTIAL | +/- 50 apartment units or +/- 10<br>live-work/townhouse units (this is<br>our estimate, buyer to verify) |

## INVESTMENT HIGHLIGHTS

- 8,960 SqFt lot zone C1-55(M)
- Potential to build +/- 50 apartment units or +/- 10 live-work/ townhouse units (Buyer to verify)
- Existing structure out of service auto-body repair shop
- Transit oriented location
- Seller open to offers with a close on permits
- Billboard lease allows for it to be removed for redevelopment

## EXTERIORS