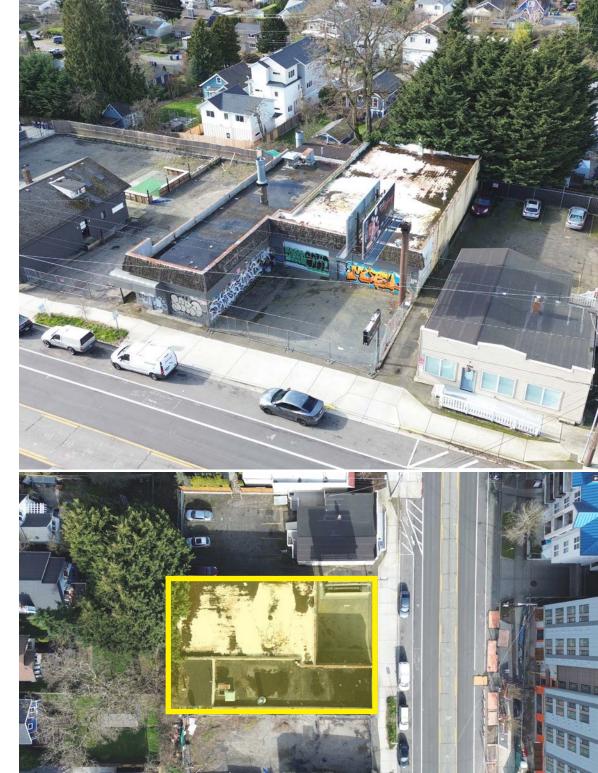

# OFFERING

Paragon Real Estate Advisors is pleased to announce the exclusive listing of the Greenwood Development site located at 9739 Greenwood Ave N. This site is 8,960 square feet of C1-55(M) zoned land and presents a developer with the opportunity to build +/- 50 apartment units or +/- 10 live-work/townhouse units (Buyer to verify).

# OFFERING

| NAME                     | Greenwood Development Site                                                                               |
|--------------------------|----------------------------------------------------------------------------------------------------------|
| ADDRESS                  | 9739 Greenwood Ave N, Seattle WA 98103                                                                   |
| PARCEL NUMBER            | 291520-0025                                                                                              |
| LOT SIZE                 | 8,960 Square Feet                                                                                        |
| ZONING                   | C1-55 (M)                                                                                                |
| PRICE                    | \$1,795,000                                                                                              |
| PRICE PER FOOT           | \$200                                                                                                    |
| EXISTING USE             | Boarded up Auto Repair Shop                                                                              |
| BUILDING SQFT            | 5,488 Square Feet                                                                                        |
| HEIGHT LIMIT             | 55 Feet                                                                                                  |
| DEVELOPMENT<br>POTENTIAL | +/- 50 apartment units or +/- 10<br>live-work/townhouse units (this is<br>our estimate, buyer to verify) |