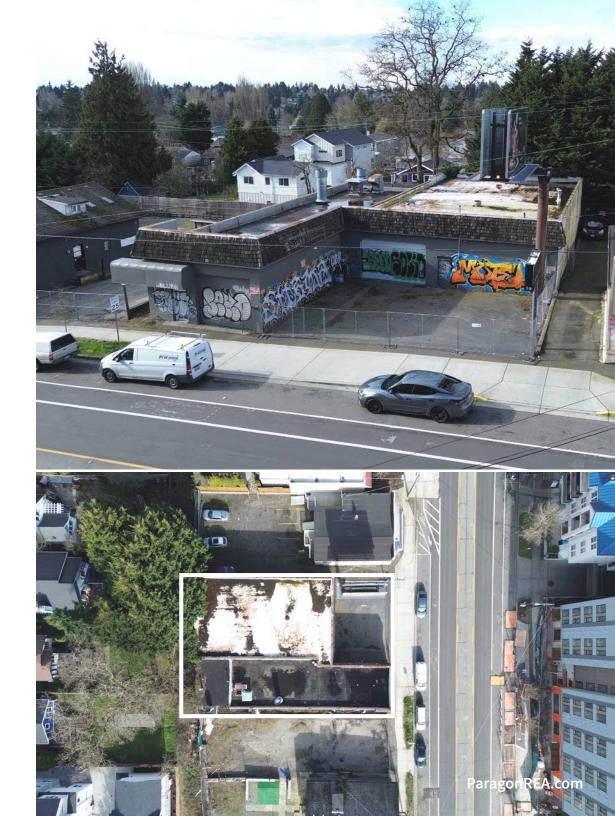

# OFFERING

Paragon Real Estate Advisors is pleased to announce the exclusive listing of the Greenwood Development site located at 9739 Greenwood Ave N. This site is 8,960 square feet of C1-55(M) zoned land and presents a developer with the opportunity to build +/- 50 apartment units or +/- 10 live-work/townhouse units (Buyer to verify).

The property is well located on Greenwood Ave N, just a few blocks south of the intersection of Holman Road, Greenwood Ave and 105th which provides numerous options for transportation.

There is an out of service auto-body repair shop currently on the property and a billboard that has a terminable lease. The auto-body repair shop has the potential to be renovated but it is believed the highest and best use is for this property is new development. The seller is open to looking at all offers including those that have developer terms.

# OFFERING

| NAME                     | Greenwood Development Site                                                                               |
|--------------------------|----------------------------------------------------------------------------------------------------------|
| ADDRESS                  | 9739 Greenwood Ave N, Seattle WA 98103                                                                   |
| PARCEL NUMBER            | 291520-0025                                                                                              |
| LOT SIZE                 | 8,960 Square Feet                                                                                        |
| ZONING                   | C1-55 (M)                                                                                                |
| PRICE                    | \$1,795,000                                                                                              |
| PRICE PER FOOT           | \$200                                                                                                    |
| EXISTING USE             | Boarded up Auto Repair Shop                                                                              |
| BUILDING SQFT            | 5,488 Square Feet                                                                                        |
| HEIGHT LIMIT             | 55 Feet                                                                                                  |
| DEVELOPMENT<br>POTENTIAL | +/- 50 apartment units or +/- 10<br>live-work/townhouse units (this is<br>our estimate, buyer to verify) |