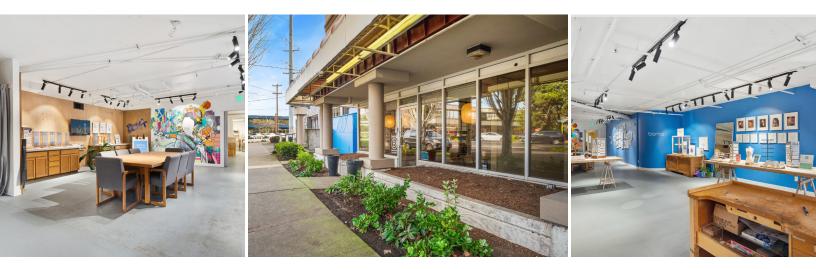

## FOR LEASE: DRAVUS ST RETAIL SPACE

41 DRAVUS ST, SEATTLE, WA 98109 | \$22/SQFT + NNN | 3,941 SQFT

Prime streetfront retail space along Dravus St just inside of the Nickerson thoroughfare. 1,441 Square Feet of space with an additional 2,500 Square Feet of BoH and office that could be converted to additional retail space. Walk score of 82 with traffic counts exceeding 22,000 daily. Opportunity for Salon, Spa, Retail, or any other light use type. NNN Lease. Please reach out to broker for more information.