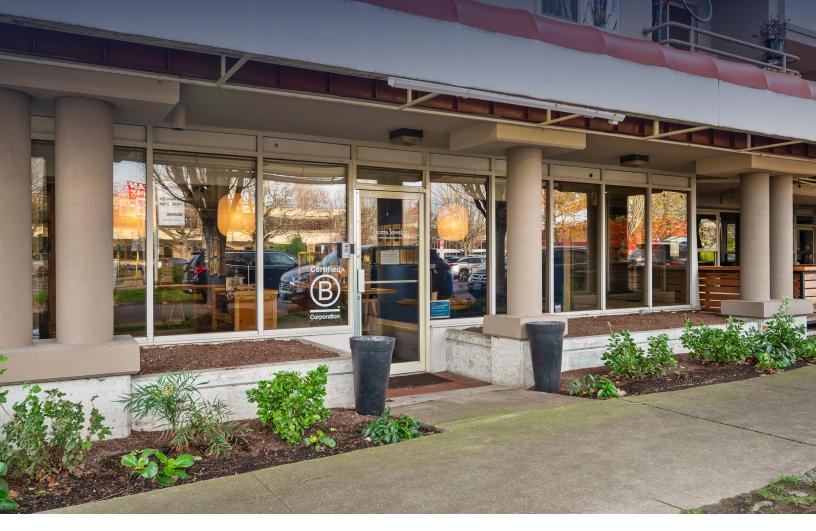

## FOR LEASE: DRAVUS ST RETAIL SPACE

41 DRAVUS ST, SEATTLE, WA 98109 | \$22/SQFT + NNN | 3,941 SQFT

Prime streetfront retail space along Dravus St just inside of the Nickerson thoroughfare. 1,441 Square Feet of space with an additional 2,500 Square Feet of BoH and office that could be converted to additional retail space. Walk score of 82 with traffic counts exceeding 22,000 daily. Opportunity for Salon, Spa, Retail, or any other light use type. NNN Lease. Please reach out to broker for more information.