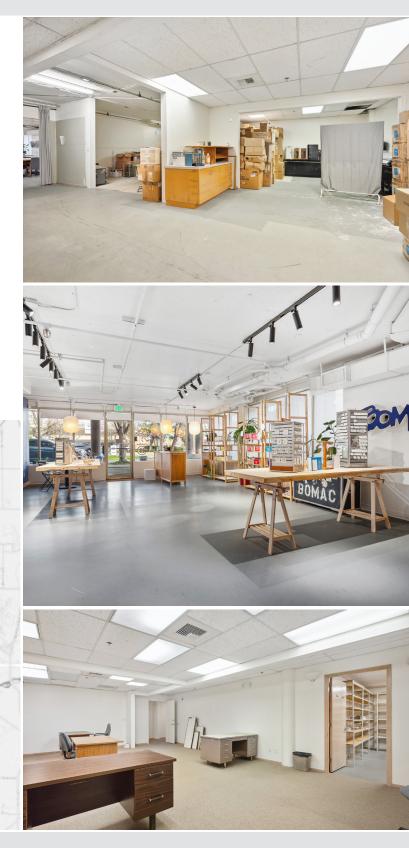

## FOR LEASE: DRAVUS ST RETAIL SPACE

41 DRAVUS ST, SEATTLE, WA 98109 | \$22/SQFT + NNN | 3,941 SQFT

Prime streetfront retail space along Dravus St just inside of the Nickerson thoroughfare. 1,441 Square Feet of space with an additional 2,500 Square Feet of BoH and office that could be converted to additional retail space. Walk score of 82 with traffic counts exceeding 22,000 daily. Opportunity for Salon, Spa, Retail, or any other light use type. NNN Lease. Please reach out to broker for more information.