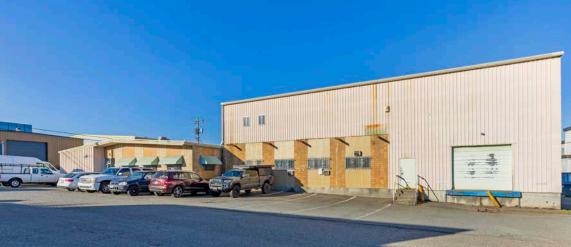

### EXTERIORS

ParagonREA.com

# OFFERING

This presents an owner-user with a great opportunity to acquire a 13,740 square foot warehouse in the Magnolia industrial quarter. The building originally consisted of one warehouse, offices, a break room, and was later expanded to include an additional two-story warehouse. The building consists of two loading doors with both grade level and dock high doors, clear span warehouse in the main warehouse and second floor of the addition.

| NAME           | Magnolia Warehouse                    |
|----------------|---------------------------------------|
| ADDRESS        | 4400 24th Ave W, Seattle, WA 98199    |
| PRICE          | \$3,600,000                           |
| SQUARE FEET    | 13,740 Total Net Rentable             |
| PRICE PER FOOT | \$262                                 |
| LOT SIZE       | 10,780 SqFt                           |
| LOADING DOORS  | 2 – One grade level and one dock high |
| POWER          | 3 Phase Power                         |
| ZONING         | MML U/65                              |