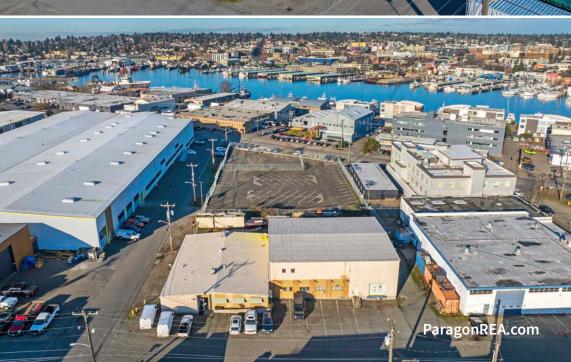

------------------------|
| ADDRESS        | 4400 24th Ave W, Seattle, WA 98199    |
| PRICE          | \$3,600,000                           |
| SQUARE FEET    | 13,740 Total Net Rentable             |
| PRICE PER FOOT | \$262                                 |
| LOT SIZE       | 10,780 SqFt                           |
| LOADING DOORS  | 2 – One grade level and one dock high |
| POWER          | 3 Phase Power                         |
| ZONING         | MML U/65                              |



| DOWN PAYMENT  | 20%           |
|---------------|---------------|
| TERM          | 5 Years       |
| INTEREST RATE | 5%            |
| PAYMENT TYPE  | Interest Only |

PARAGON

This information has been secured from sources we believe to be reliable, but we make no represen-REALESTATE ADVISORS



### INVESTMENT HIGHLIGHTS

- Seller Financing Available
- Clear span warehouse
- 3-Phase power throughout
- Two loading doors: one dock-high & one at grade
- Multiple private offices, breakroom, 6 restrooms, and shower on-site
- Potential to load from the 1st to 2nd floor with a 2-Ton Crane
- Concrete floors on all levels
- Partially sprinklered
- Off-street parking





This information has been secured from sources we believe to be reliable, but we make no representations or warranties, expressed or implied, as to the accuracy of the information. References to square footage or age are approximate. Buyer must verify all information and



### EXTERIORS







ParagonREA.com

### INTERIORS



















## FLOOR PLANS

### SECOND FLOOR



#### **GROUND FLOOR**



PARAGON REALESTATE