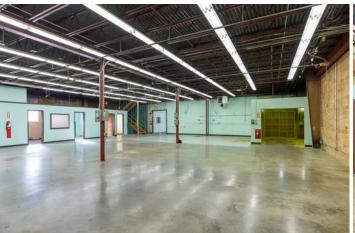

### INTERIORS

### INVESTMENT HIGHLIGHTS

- Seller Financing Available
- Clear span warehouse
- 3-Phase power throughout
- Two loading doors: one dock-high & one at grade
- Multiple private offices, breakroom, 6 restrooms, and shower on-site
- Potential to load from the 1st to 2nd floor with a 2-Ton Crane
- Concrete floors on all levels
- Partially sprinklered
- Off-street parking