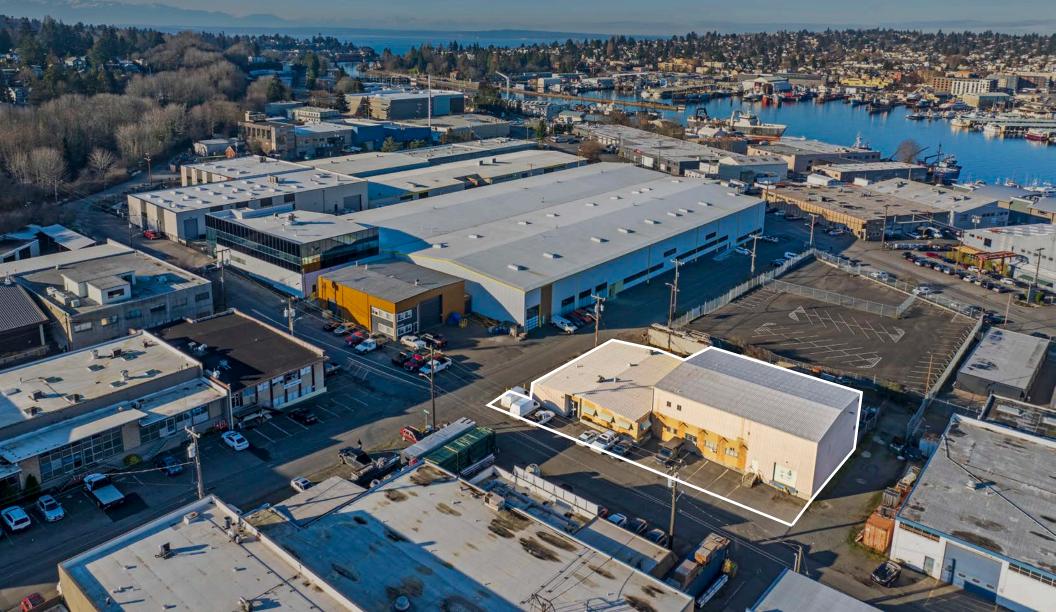

# OFFERING

This presents an owner-user with a great opportunity to acquire a 13,740 square foot warehouse in the Magnolia industrial quarter. The building originally consisted of one warehouse, offices, a break room, and was later expanded to include an additional two-story warehouse. The building consists of two loading doors with both grade level and dock high doors, clear span warehouse in the main warehouse and second floor of the addition.

| NAME           | Magnolia Warehouse                    |
|----------------|---------------------------------------|
| ADDRESS        | 4400 24th Ave W, Seattle, WA 98199    |
| PRICE          | \$3,600,000                           |
| SQUARE FEET    | 13,740 Total Net Rentable             |
| PRICE PER FOOT | \$262                                 |
| LOT SIZE       | 10,780 SqFt                           |
| LOADING DOORS  | 2 – One grade level and one dock high |
| POWER          | 3 Phase Power                         |
| ZONING         | MML U/65                              |

### INVESTMENT HIGHLIGHTS

- Seller Financing Available
- Clear span warehouse
- 3-Phase power throughout
- Two loading doors: one dock-high & one at grade
- Multiple private offices, breakroom, 6 restrooms, and shower on-site
- Potential to load from the 1st to 2nd floor with a 2-Ton Crane
- Concrete floors on all levels
- Partially sprinklered
- Off-street parking