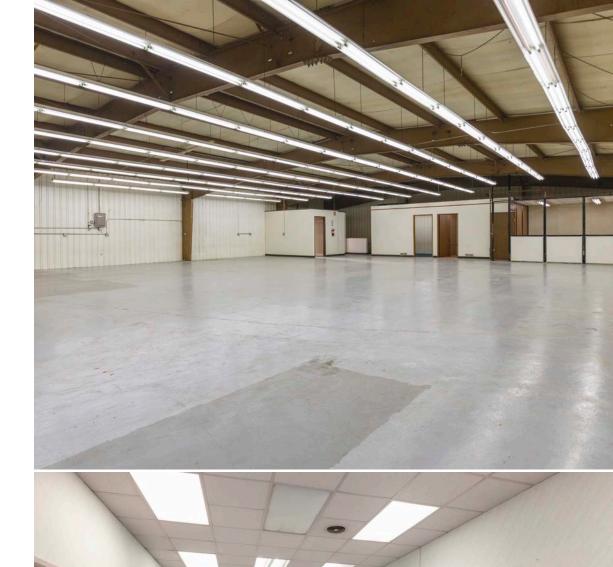

high |
| POWER          | 3 Phase Power                         |
| ZONING         | MML U/65                              |



| DOWN PAYMENT  | 20%           |
|---------------|---------------|
| TERM          | 5 Years       |
| INTEREST RATE | 5%            |
| PAYMENT TYPE  | Interest Only |

PARAGON

This information has been secured from sources we believe to be reliable, but we make no represen-REALESTATE ADVISORS



### INVESTMENT HIGHLIGHTS

- Seller Financing Available
- Clear span warehouse
- 3-Phase power throughout
- Two loading doors: one dock-high & one at grade
- Multiple private offices, breakroom, 6 restrooms, and shower on-site
- Potential to load from the 1st to 2nd floor with a 2-Ton Crane
- Concrete floors on all levels
- Partially sprinklered
- Off-street parking





This information has been secured from sources we believe to be reliable, but we make no representations or warranties, expressed or implied, as to the accuracy of the information. References to square footage or age are approximate. Buyer must verify all information and



### EXTERIORS







ParagonREA.com

### INTERIORS



















## FLOOR PLANS

### SECOND FLOOR



#### **GROUND FLOOR**



PARAGON REALESTATE ADVISORS This information has been secured from sources we believe to be reliable, but we make no representations or warranties, expressed or implied, as to the accuracy of the information. References to square footage or age are approximate. Buyer must verify all information and bears all risk for inaccuracies.

#### LAUREN HENDRICKS

206.999.9161 Laurenhendricks@wind