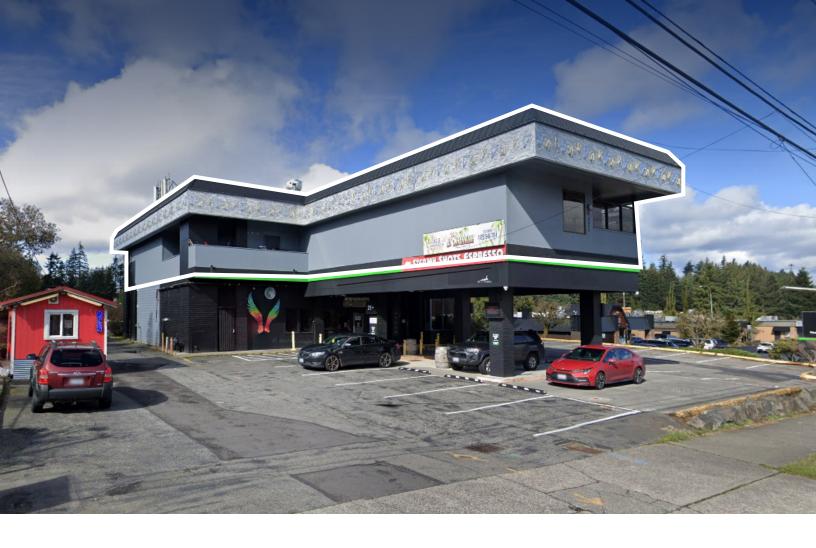

## FOR LEASE: Everett Restaurant & Bar Space

9506 19th Ave SE, Everett, WA 98208 | \$11,000/Month | 6,200 SQFT

Opportunity to Lease a 2nd generation Restaurant and Bar space just off the freeway with 6,200 SF of bar top, seating, dance floor and commercial kitchen ready for a new tenant to move in and re-imagine the space. Type-1 Hood in place. Available immediately, join the Everett I-5 corridor with ample & highly visible Pylon signage. Traffic count of 40,000+ ADT. \$11,000/month NNN, contact Broker for more information.

| NAME           | Everett Restaurant<br>& Bar Space       |
|----------------|-----------------------------------------|
| ADDRESS        | 9506 19th Ave SE<br>Everett, WA 98208   |
| SQUARE FEET    | 6,200                                   |
| RENT PER MONTH | \$11,000 + NNN                          |
| FLOORS         | 2nd Floor                               |
| HEATING        | Steam                                   |
| BATHROOMS      | Men's and Women's Restrooms             |
| PARKING        | 60 Stalls                               |
| POWER          | 2 - 225 Amp Breakers; 3 -Phase<br>Power |
| KITCHEN        | Type 1 Hood in Place                    |
| ZONING         | Commercial                              |