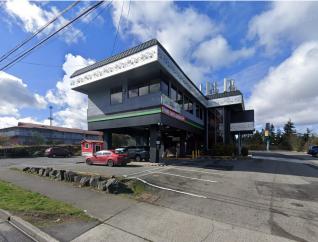

## FOR LEASE: Everett Restaurant & Bar Space

9506 19th Ave SE, Everett, WA 98208 | \$11,000/Month | 6,200 SQFT

Opportunity to Lease a 2nd generation Restaurant and Bar space just off the freeway with 6,200 SF of bar top, seating, dance floor and commercial kitchen ready for a new tenant to move in and re-imagine the space. Type-1 Hood in place. Available immediately, join the Everett I-5 corridor with ample & highly visible Pylon signage. Traffic count of 40,000+ ADT. \$11,000/month NNN, contact Broker for more information.

| NAME           | Everett Restaurant<br>& Bar Space       |
|----------------|-----------------------------------------|
| ADDRESS        | 9506 19th Ave SE<br>Everett, WA 98208   |
| SQUARE FEET    | 6,200                                   |
| RENT PER MONTH | \$11,000 + NNN                          |
| FLOORS         | 2nd Floor                               |
| HEATING        | Steam                                   |
| BATHROOMS      | Men's and Women's Restrooms             |
| PARKING        | 60 Stalls                               |
| POWER          | 2 - 225 Amp Breakers; 3 -Phase<br>Power |
| KITCHEN        | Type 1 Hood in Place                    |
| ZONING         | Commercial                              |