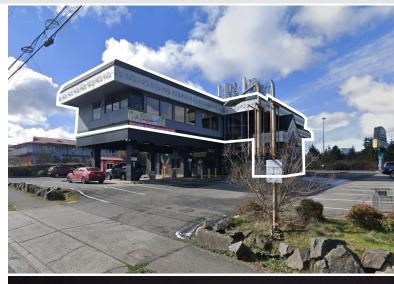

## FOR LEASE: Everett Restaurant & Bar Space

9506 19th Ave SE, Everett, WA 98208 | \$11,000/Month | 6,200 SQFT

Opportunity to Lease a 2nd generation Restaurant and Bar space just off the freeway with 6,200 SF of bar top, seating, dance floor and commercial kitchen ready for a new tenant to move in and re-imagine the space. Type-1 Hood in place. Available immediately, join the Everett I-5 corridor with ample & highly visible Pylon signage. Traffic count of 40,000+ ADT. \$11,000/month NNN, contact Broker for more information.

| NAME           | Everett Restaurant<br>& Bar Space       |
|----------------|-----------------------------------------|
| ADDRESS        | 9506 19th Ave SE<br>Everett, WA 98208   |
| SQUARE FEET    | 6,200                                   |
| RENT PER MONTH | \$11,000 + NNN                          |
| FLOORS         | 2nd Floor                               |
| HEATING        | Steam                                   |
| BATHROOMS      | Men's and Women's Restrooms             |
| PARKING        | 60 Stalls                               |
| POWER          | 2 - 225 Amp Breakers; 3 -Phase<br>Power |
| KITCHEN        | Type 1 Hood in Place                    |
| ZONING         | Commercial                              |