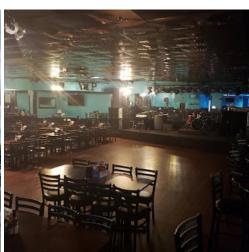

## FOR LEASE: Everett Restaurant & Bar Space

9506 19th Ave SE, Everett, WA 98208 | \$11,000/Month | 6,200 SQFT

Opportunity to Lease a 2nd generation Restaurant and Bar space just off the freeway with 6,200 SF of bar top, seating, dance floor and commercial kitchen ready for a new tenant to move in and re-imagine the space. Type-1 Hood in place. Available immediately, join the Everett I-5 corridor with ample & highly visible Pylon signage. Traffic count of 40,000+ ADT. \$11,000/month NNN, contact Broker for more information.