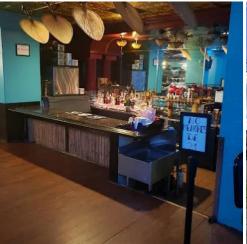

## FOR LEASE: Everett Restaurant & Bar Space

9506 19th Ave SE, Everett, WA 98208 | \$11,000/Month | 6,200 SQFT

Opportunity to Lease a 2nd generation Restaurant and Bar space just off the freeway with 6,200 SF of bar top, seating, dance floor and commercial kitchen ready for a new tenant to move in and re-imagine the space. Type-1 Hood in place. Available immediately, join the Everett I-5 corridor with ample & highly visible Pylon signage. Traffic count of 40,000+ ADT. \$11,000/month NNN, contact Broker for more information.