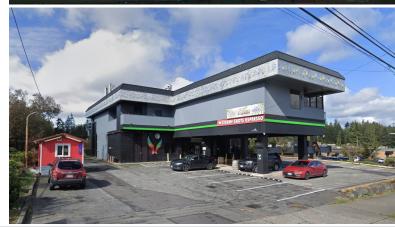

## FOR LEASE: Everett Restaurant & Bar Space

9506 19th Ave SE, Everett, WA 98208 | \$11,000/Month | 6,200 SQFT

Opportunity to Lease a 2nd generation Restaurant and Bar space just off the freeway with 6,200 SF of bar top, seating, dance floor and commercial kitchen ready for a new tenant to move in and re-imagine the space. Type-1 Hood in place. Available immediately, join the Everett I-5 corridor with ample & highly visible Pylon signage. Traffic count of 40,000+ ADT. \$11,000/month NNN, contact Broker for more information.

| NAME           | Everett Restaurant<br>& Bar Space       |
|----------------|-----------------------------------------|
| ADDRESS        | 9506 19th Ave SE<br>Everett, WA 98208   |
| SQUARE FEET    | 6,200                                   |
| RENT PER MONTH | \$11,000 + NNN                          |
| FLOORS         | 2nd Floor                               |
| HEATING        | Steam                                   |
| BATHROOMS      | Men's and Women's Restrooms             |
| PARKING        | 60 Stalls                               |
| POWER          | 2 - 225 Amp Breakers; 3 -Phase<br>Power |
| KITCHEN        | Type 1 Hood in Place                    |
| ZONING         | Commercial                              |